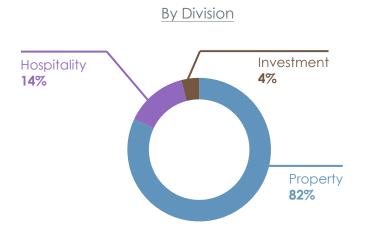

### 1H24 Revenue & Other Income<sup>2</sup>

## **Property**

 Property development, investment and management in Macau, Hong Kong, Singapore and China

# **Hospitality**

- Ownership of hotels in Hong Kong, China and Singapore
- Hotel management solutions by Artyzen Hospitality Group

### Investment

- ~15.8% effective interest in STDM
- Kai Tak Cruise Terminal
- Toys "R" Us Macau